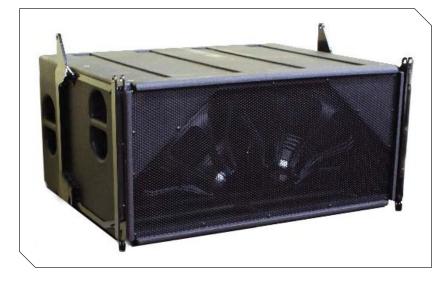

## 72185WX-F

HIGH-OUTPUT, FLYING SUBWOOFER SYSTEM

## **DESCRIPTION:**

The 7218SWX is a high-performance; high-output subwoofer system designed to compliment XYON $^{\text{TM}}$  line array systems in a variety of permanently-installed and live sound reinforcement applications. The 7218SWX utilizes advanced components and technology to attain the highest performance levels.

7218SWX units are configured as alternating upright and inverted units, paired to create a low-frequency horn termed QUAD-One™. By focusing all four LF drivers at the same quadrant of a sphere, greater directivity and increased sensitivity is realized. Whereas typical line array systems require very large arrays to achieve this level of directivity and output, XYON™ does so with as few as two elements.

The standard 7218SWX is intended for ground-stack only applications. It includes heavy-duty casters, and single-box padded transport covers are available.

The 7218SWX-F version is intended for flown applications and includes the integrated XYON™ Z-MAX modular rigging system. 7218SWX-F enclosures may be transported in two's or four's on DL-7218 Dolly Boards, and padded transports covers are available.